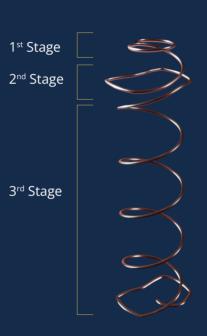

#### RestSUPPORT<sup>™</sup> Coil

Sealy's most advanced coil technology uniquely provides three stages of support:

#### 1st Stage:

The unique SynerFlex surface micro-conforms to relieve pressure points.

#### 2<sup>nd</sup> Stage:

The upgraded Align Head design is softer at first and more supportive deep down to provide better contouring and Posturepedic® support.

#### 3<sup>rd</sup> Stage:

The Posturepedic® innercore is designed to sense the load applied and provide the orthopaedically correct response.

Made with Titanium alloy for extra strength and long-lasting performance.