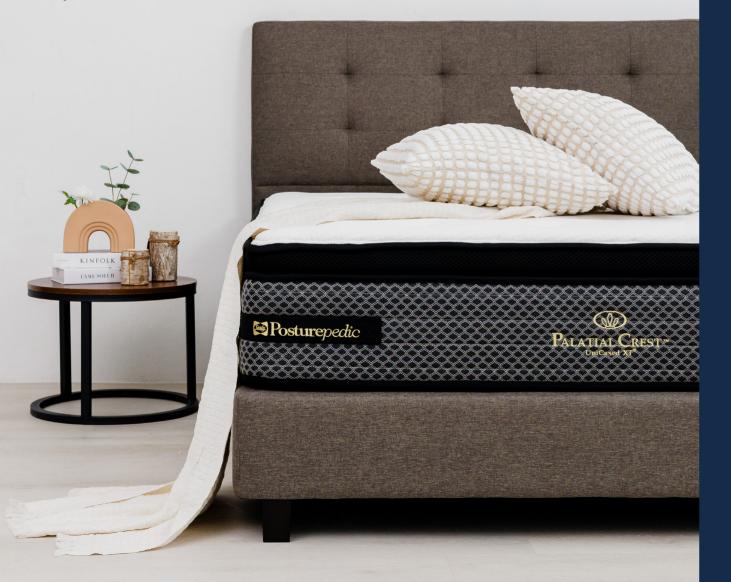

# The Journey Behind The Dream

A bed that combines science with superior materials and outstanding aesthetics.

Exquisitely designed to be an aesthetic masterpiece, the Sealy Posturepedic<sup>®</sup> Palatial Crest<sup>™</sup> range boasts contemporary details and a refined style that are the epitome of luxury.

Sealy Posturepedic® Palatial Crest™ features the latest spring technology - RestSUPPORT™ Coil - designed to cradle every part of the body and provide deep down support. Some of our Palatial Crest™ models are made with exotic materials such as cashmere, alpaca, silk and wool blended fibres, to help enhance your luxurious sleeping experience.

In the same way your body responds to a soothing health spa, Sealy Posturepedic® Palatial Crest™ is designed to assist your body to completely relax and recover like no other bed. A good night's sleep is essential to a healthy body and optimal performance. By using the finest materials, Posturepedic® Palatial Crest™ helps you to escape to the luxury of deep sleep every night.