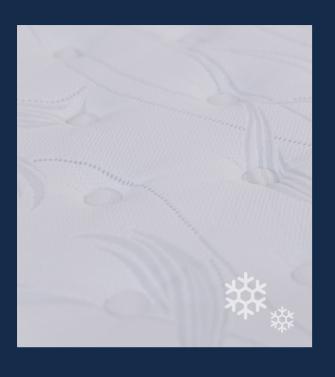

#### Ice-Touch®

The Ice-Touch® Technology does not simply cool you down, it is cool-to-touch and provides an instant cooling effect on your skin. You will fall asleep more quickly, enjoying a qualitative night's sleep.