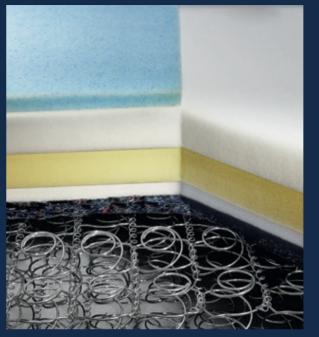

#### RestSUPPORT<sup>™</sup> Coil

Sealy's most advanced coil technology uniquely provides three stages of support:

#### 1st Stage:

The unique SynerFlex surface micro-conforms to relieve pressure points.

#### 2<sup>nd</sup> Stage:

The upgraded Align Head design is softer at first and more supportive deep down to provide better contouring and Posturepedic® support.

#### 3<sup>rd</sup> Stage:

The Posturepedic® innercore is designed to sense the load applied and provide the orthopaedically correct response.

Made with Titanium alloy for extra strength and long-lasting performance.

#### ComfortCore® Plus

At the centre third of the mattress, every model in the Palatial Crest™ collection features a layer of gel-infused visco elastic, which provides a superior level of conformance and alignment to the lower back, where you need it most.