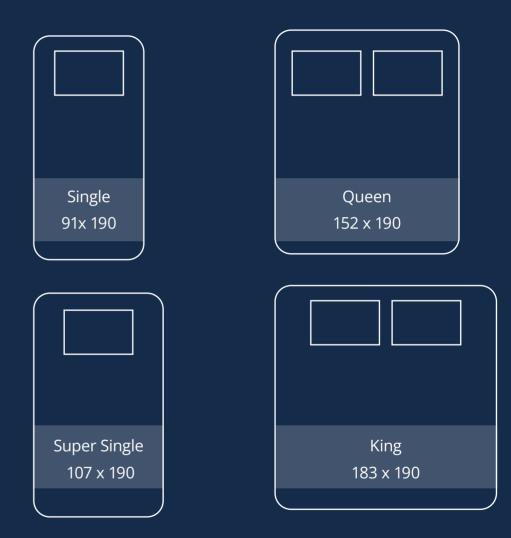

## Sizing Information

All sizes are nominal. Dimensions are width by length in centimetres.

All sizes are made-to-order to ensure we deliver the best quality to you.