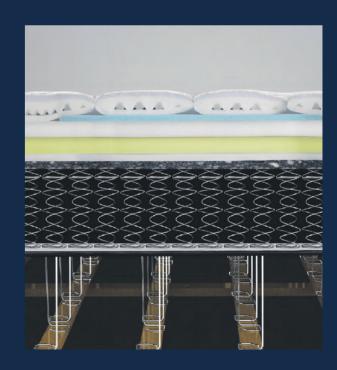

#### An Exquisite™ Sleep System

Luxurious comfort materials provide an initial conforming feel. The ComfortCore® Plus smoothly transitions into the RestSUPPOR™ system to promote better conformance. The sleep system is completed by the PermaGrid foundation with Titanium alloy modules for strength and durability.

#### PermaGrid® Foundation

Made with Titanium alloy, steel modules disperse the shocks and stresses placed on the mattress to ensure long-lasting performance and an extended comfort life.

#### **UniCased® XT Edge Support**

Sealy's most innovative edge support system, encases and locks into the spring system for exceptional edge-to-edge stability, designed to provide undisturbed sleep.