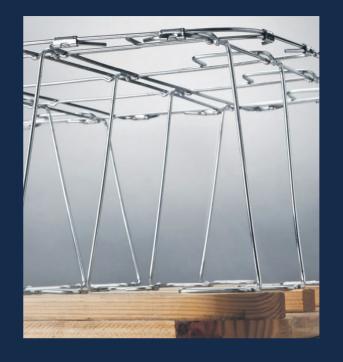

#### PermaGrid® Foundation

Made with Titanium alloy, steel modules disperse the shocks and stresses placed on the mattress to ensure long-lasting performance and an extended comfort life.