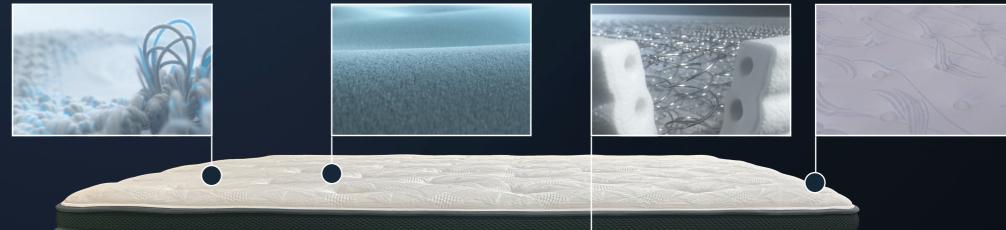

### TECHNOLOGY

Not all mattresses are created equal. Inside the Elevate Ultra & Elevate ranges are unique components designed and built to meet orthopaedically specified criteria, ensuring you wake up feeling alert, energised and ready to take on the day. Your body and mind elevated, thanks to the natural rejuvenation of unbroken, quality sleep.

#### ALIGNSUPPORT™ COIL

Intuitive two-stage coil system senses your weight and responds with the support needed to help maintain your body's natural alignment.

#### **SMARTEX**®

By drawing moisture away from the surface, this unique fabric treatment works to cool and regulate your sleep climate.

## COMFORTCORE® PREMIUM

Step up to ComfortCore® Premium where latex or gel-infused visco elastic offers a greater level of conformance to the back and hip area.

## UNICASED® XT TECHNOLOGY

Sealy's most innovative edge support system - UniCased® XT - provides greater stability and a seamless transition from one edge of the bed to the other, maximising your sleep surface.

## ICE-TOUCH® TECHNOLOGY\*

The Ice-Touch® technology does not simply cool you down, it is cool-to-touch and provides an instant cooling effect on the skin. You will fall asleep more quickly, enjoying a qualitative night's rest.