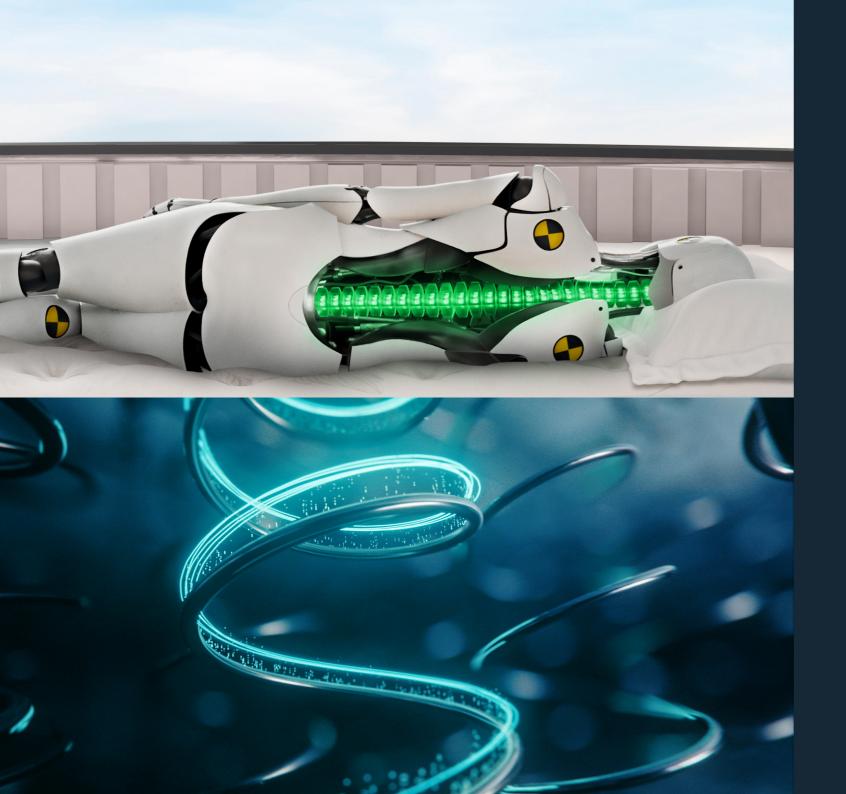

# COMFORT & SCIENCE HAVE ALIGNED.

Quality sleep is the fuel that powers your day. At Sealy, it's the reason we combine groundbreaking orthopaedic research and state-of-the-art scientific techniques: including using sensor equipped test mannequins to understand the impact of mattress design on the body. The result is Sealy Posturepedic®: a bed designed to maintain your body's natural alignment, ensuring comfort and support from head to toe.

6%

improvement in deep down 75% reduction in

lateral movement 18% reduction in motion

# DESIGNED & TESTED, SO YOU WAKE UP RESTED.

Without adequate spinal support, poor alignment can lead to back pain, discomfort and restlessness. For the best sleep possible, we designed a network of coils that sense your weight and respond

with increasing levels of support that's needed to help maintain your body's natural alignment. Because when you're well supported at night, you can get straight into your day.