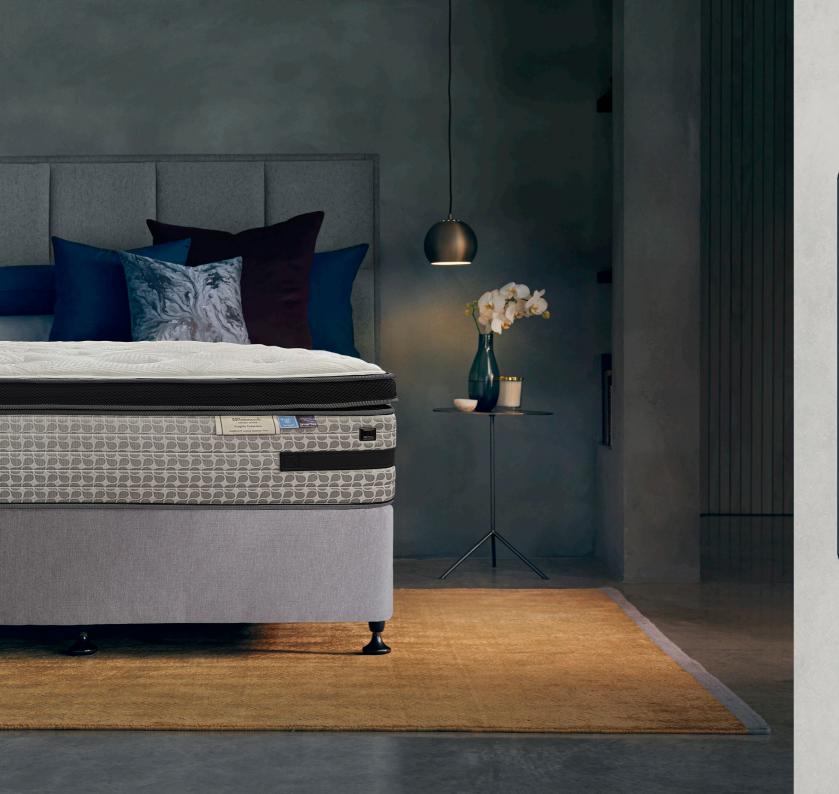

## UNICASED® XT TECHNOLOGY

Sealy's most innovative edge support system - UniCased® XT - provides greater stability and a seamless transition from one edge of the bed to the other, maximising your sleep surface.

### LIFTRIGHT® WRAP HANDLES

Wrap handles are located on each corner and side of the mattress as additional gripping points to make moving your mattress easier.