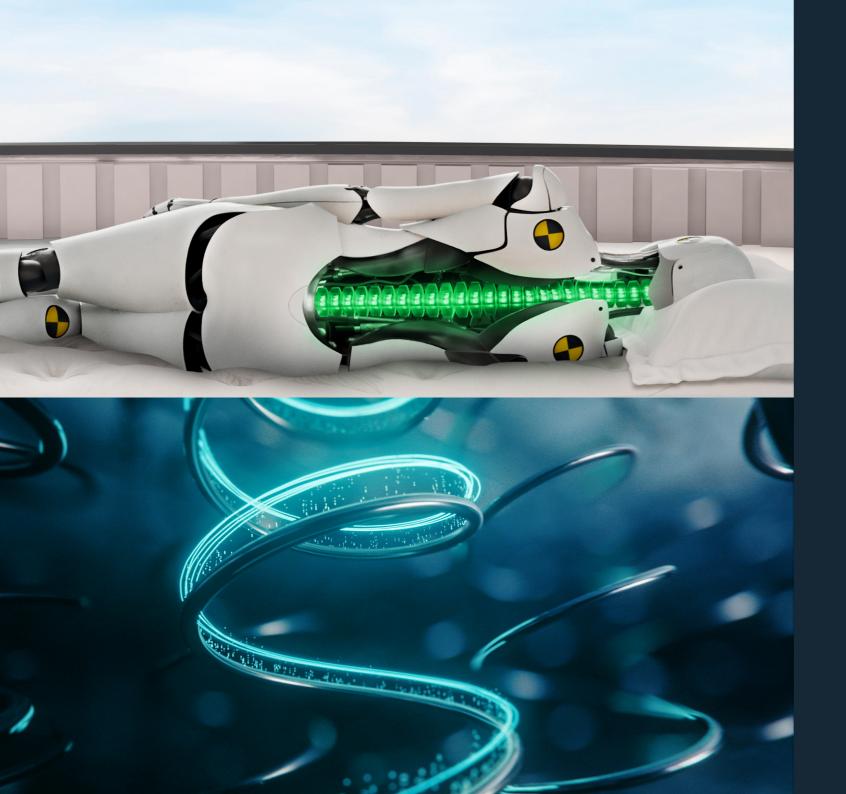

# COMFORT & SCIENCE HAVE ALIGNED.

Quality sleep is the fuel that powers your day. At Sealy, it's the reason we combine groundbreaking orthopaedic research and state-of-the-art scientific techniques: including using sensor equipped test mannequins to understand the impact of mattress design on the body. The result is Sealy Posturepedic®: a bed designed to maintain your body's natural alignment, ensuring comfort and support from head to toe.

# DESIGNED & TESTED, SO YOU WAKE UP RESTED.

Without adequate spinal support, poor alignment can lead to back pain, discomfort and restlessness. For the best sleep possible, we designed a network of coils that sense your weight and respond

with increasing levels of support that's needed to help maintain your body's natural alignment. Because when you're well supported at night, you can get straight into your day.