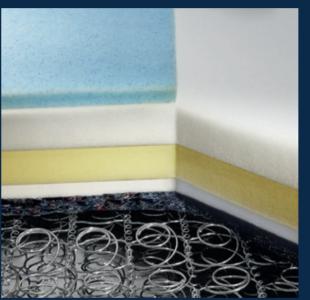

#### ComfortCore® Plus

At the centre third of the mattress, every model in the Exquisite™ collection features a layer of gel-infused visco elastic, which provides a superior level of conformance and alignment to the lower back, where you need it most.

#### **An Exquisite™ Sleep System**

Luxurious comfort materials provide an initial conforming feel. The ComfortCore<sup>®</sup> Plus smoothly transitions into the RestSUPPORT™ system to promote better conformance.