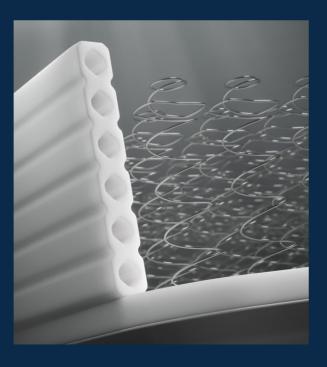

#### RestSUPPORT<sup>™</sup> Coil

Sealy's most advanced coil technology uniquely provides three stages of support:

#### 1<sup>st</sup> Stage:

The unique SynerFlex surface micro-conforms to relieve pressure points.

#### 2<sup>nd</sup> Stage:

The upgraded Align Head design is softer at first and more supportive deep down to provide better contouring and Posturepedic® support.

#### 3<sup>rd</sup> Stage:

The Posturepedic® innercore is designed to sense the load applied and provide the orthopaedically correct response.

Made with Titanium alloy for extra strength and longlasting performance.