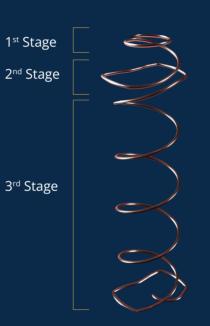

#### RestSUPPORT<sup>™</sup> Coil

Sealy's most advanced coil technology uniquely provides three stages of support:

#### 1<sup>st</sup> Stage:

The unique SynerFlex surface micro-conforms to relieve pressure points.

#### 2<sup>nd</sup> Stage:

The upgraded Align Head design is softer at first and more supportive deep down to provide better contouring and Posturepedic® support.

#### 3<sup>rd</sup> Stage:

The Posturepedic® innercore is designed to sense the load applied and provide the orthopaedically correct response.

Made with Titanium alloy for extra strength and longlasting performance.