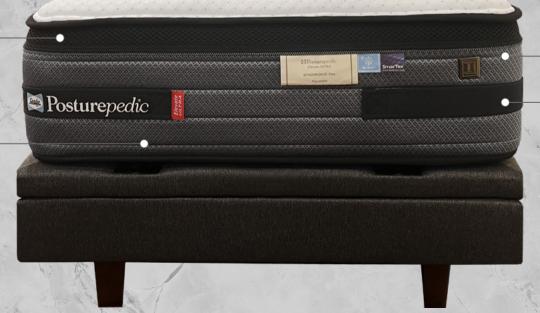

### **#COMFORTCORE®**

At the centre third of the mattress is the ComfortCore<sup>®</sup>, a layer of ultra soft foam that offers a greater level of conformance to the back and hip area.

#### \*COMFORTCORE® PREMIUM

Step up to ComfortCore® Premium where latex and/or gel-infused visco elastic offer a greater level of conformance to the back and hip area.

#### **\*SPACER BREATHABLE GUSSET** Innovative breathable fabric to improve ventilation and airflow throughout the night.

#### **SMARTEX®**

By drawing moisture away from the surface, this unique fabric treatment works to cool and regulate your sleep climate.

\*ICE-TOUCH® TECHNOLOGY The Ice-Touch® technology does not simply cool you down, it is cool-totouch and provides an instant cooling effect on the skin. You will fall asleep more quickly, enjoying a qualitative night's rest.

### **FLEXICASED™ EDGE SUPPORT**

Sealy Posturepedic<sup>®</sup> Adjustable features FlexiCased™ edge support suitable for adjustable bases.

mattress for edge-to-edge support.

LIFTRIGHT® WRAP HANDLES Wrap handles are located on each corner and side of the mattress as additional gripping points to make moving your mattress easier.