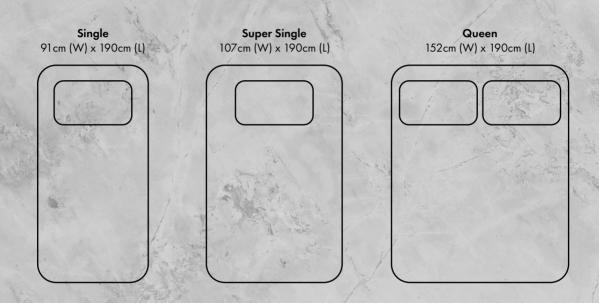

## SIZING INFORMATION

Sealy Posturepedic<sup>®</sup> Adjustable Mattress and Posturematic<sup>™</sup> Energise Base are available in Single, Super Single and Queen-sizes only. Length is available in 190cm and 203cm.