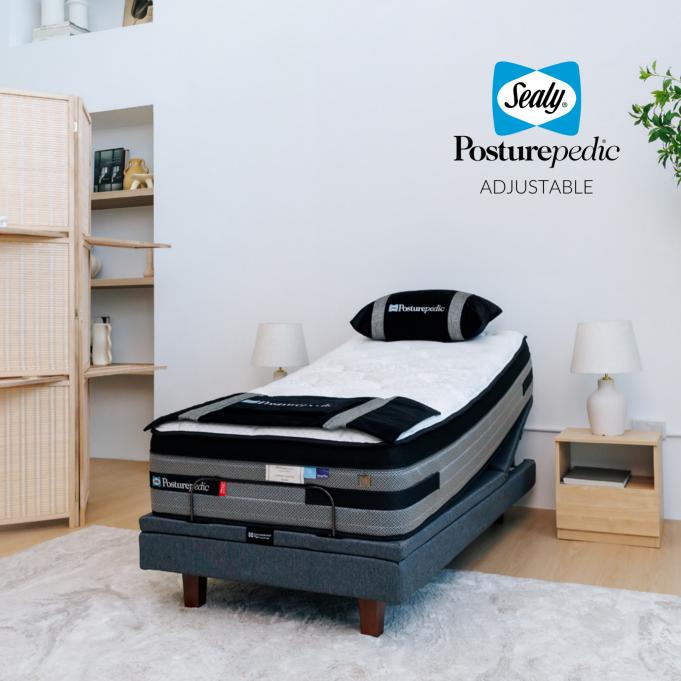

## SUPPORTS YOUR LIFESTYLE

Upgrade your sleep system with Sealy Posturepedic<sup>®</sup> Adjustable. Enjoy complete relaxation and rejuvenation with a Sealy Posturematic<sup>™</sup> Base, allowing you to enjoy the benefits of a bed that can be adjusted for your therapeutic and lifestyle needs.

### The Sealy Posturematic<sup>™</sup> Adjustable Bed Base features:

### Adjustable Functionality

The Posturematic<sup>™</sup> Energise Base delivers functionality that meets both your health and lifestyle needs, through an optional massage function, pre-set bed positions triggered with a single touch of a button and customised head and foot adjustment options.

#### Bed Base Technology

As a bed for today's world, Posturematic<sup>™</sup> also offers other convenient lifestyle features including a cordless remote for hassle free, easy bed adjustment. The Energise Base also features 2 USB charging ports located on the bed base edge and a clever under bed LED light operated from the remote.

## SIZING INFORMATION

Sealy Posturepedic<sup>®</sup> Adjustable Mattress and Posturematic<sup>™</sup> Energise Base are available in Single, Super Single and Queen-sizes only. Length is available in 190cm and 203cm.