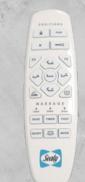

### Adjustable Functionality

The Posturematic<sup>™</sup> Energise Base delivers functionality that meets both your health and lifestyle needs, through an optional massage function, pre-set bed positions triggered with a single touch of a button and customised head and foot adjustment options.

#### Bed Base Technology

As a bed for today's world, Posturematic<sup>™</sup> also offers other convenient lifestyle features including a cordless remote for hassle free, easy bed adjustment. The Energise Base also features 2 USB charging ports located on the bed base edge and a clever under bed LED light operated from the remote.