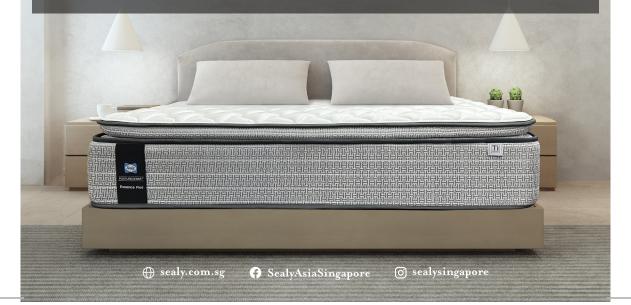

# POSTURESENSE™

Sealy POSTURESENSE™ is meticulously crafted to offer your body optimal support while delivering unparalleled comfort to relieve pressure points.

At the core of a Sealy POSTURESENSE™ mattress is the Sealy PostureTech® Coil. Crafted

from Titanium alloy which is light, strong and durable, the coil's Sensory Arm™ detects the shape, weight and movement of your body while you sleep, then adjusts itself to provide correct spinal alignment. This means you get better quality sleep and wake up feeling more refreshed!

## PostureTech® Titanium Coil

The Sealy PostureTech® Titanium Coil is a revolutionary technology that provides the proper support the body needs, allowing the muscles to relax and recover while you sleep.

## **Comfort System**

Sealy POSTURESENSE™'s new combination of comfort materials featuring premium Sealy foams and fibres ensures you'll receive the correct comfort and feel for your body over many years.

## Patented EdgeGuard

A firm polyethylene insert provides an average of 10% more sleep space and a firm "sitting" edge.