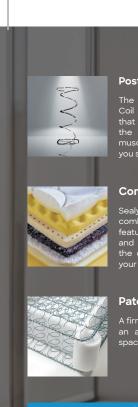

## PostureTech® Titanium Coil

The Sealy PostureTech® Titanium Coil is a revolutionary technology that provides the proper support the body needs, allowing the muscles to relax and recover while you sleep.

## **Comfort System**

Sealy POSTURESENSE™'s new combination of comfort materials featuring premium Sealy foams and fibres ensures you'll receive the correct comfort and feel for your body over many years.

## Patented EdgeGuard

A firm polyethylene insert provides an average of 10% more sleep space and a firm "sitting" edge.