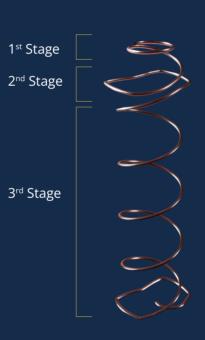

### RestSUPPORT<sup>™</sup> Coil

Sealy's most advanced coil technology uniquely provides three stages of support:

### 1st Stage:

The unique SynerFlex surface micro-conforms to relieve pressure points.

### 2<sup>nd</sup> Stage:

The upgraded Align Head design is softer at first and more supportive deep down to provide better contouring and Posturepedic® support.

### 3<sup>rd</sup> Stage:

The Posturepedic® innercore is designed to sense the load applied and provide the orthopaedically correct response.

Made with Titanium alloy for extra strength and long-lasting performance.