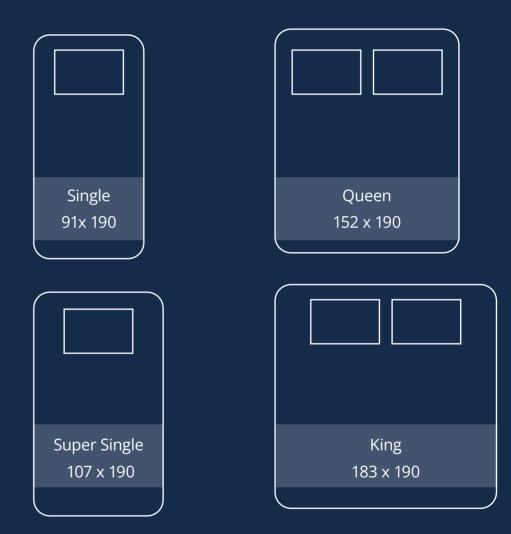

# Sizing Information

All sizes are nominal. Dimensions are width by length in centimetres.

All sizes are made-to-order to ensure we deliver the best quality to you.