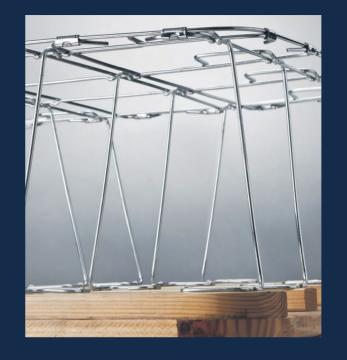

### PermaGrid® Foundation

Made with Titanium alloy, steel modules disperse the shocks and stresses placed on the mattress to ensure long-lasting performance and an extended comfort life.