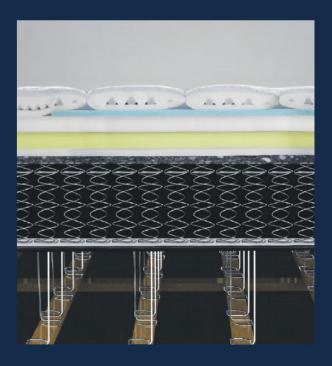

### RestSUPPORT<sup>™</sup> Coil

Sealy's most advanced coil technology uniquely provides three stages of support:

### An Exquisite™ Sleep System

Luxurious comfort materials provide an initial conforming feel. The ComfortCore® Plus smoothly transitions into the RestSUPPORT™ system to promote better conformance. The sleep system is completed by the PermaGrid foundation with Titanium alloy modules for strength and durability.

### PermaGrid® Foundation

Made with Titanium alloy, steel modules disperse the shocks and stresses placed on the mattress to ensure long-lasting performance and an extended comfort life.

### **UniCased® XT Edge Support**

Sealy's most innovative edge support system, encases and locks into the spring system for exceptional edge-to-edge stability, designed to provide undisturbed sleep.