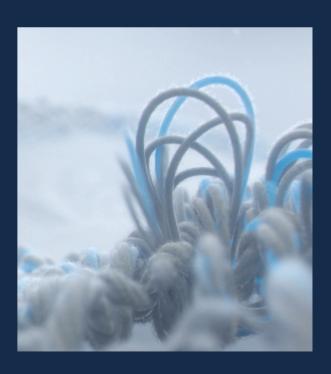

### Ice-Touch®

The Ice-Touch® Technology does not simply cool you down, it is cool-to-touch and provides an instant cooling effect on your skin. You will fall asleep more quickly, enjoying a qualitative night's sleep.