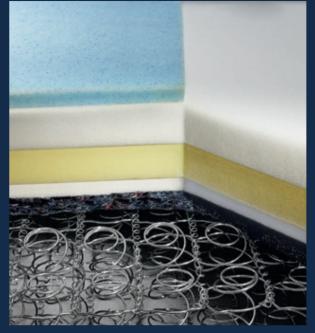

### RestSUPPORT<sup>™</sup> Coil

Sealy's most advanced coil technology uniquely provides three stages of support:

### 1st Stage:

The unique SynerFlex surface micro-conforms to relieve pressure points.

### 2<sup>nd</sup> Stage:

The upgraded Align Head design is softer at first and more supportive deep down to provide better contouring and Posturepedic® support.

### 3<sup>rd</sup> Stage:

The Posturepedic® innercore is designed to sense the load applied and provide the orthopaedically correct response.

Made with Titanium alloy for extra strength and long-lasting performance.

### **ComfortCore® Plus**

At the centre third of the mattress, every model in the Palatial Crest™ collection features a layer of gel-infused visco elastic, which provides a superior level of conformance and alignment to the lower back, where you need it most.