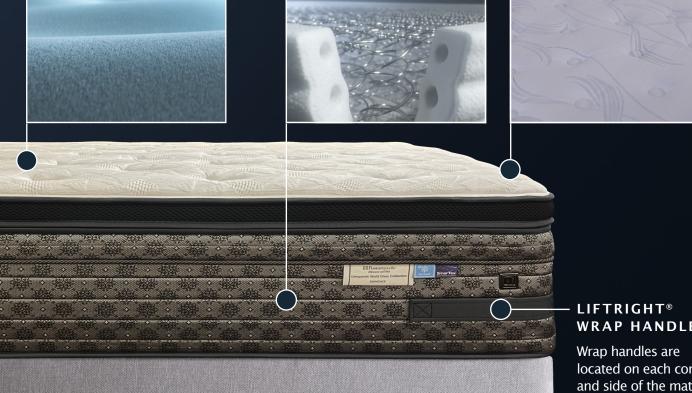

### POSTUREPEDIC TECHNOLOGY

Not all mattresses are created equal. Inside the Elevate Ultra & Elevate ranges are unique components designed and built to meet orthopaedically specified criteria, ensuring you wake

up feeling alert, energised and ready to take on the day. Your body and mind elevated, thanks to the natural rejuvenation of unbroken, quality sleep.

#### **SMARTEX**<sup>®</sup>

By drawing moisture away from the surface, this unique fabric treatment works to cool and regulate your sleep climate.

Posturepedic

#### ALIGNSUPPORT™ COIL

Intuitive two-stage coil system senses your weight and responds with the support needed to help maintain your body's natural alignment.

#### **#COMFORTCORE®**

At the centre third of the mattress is the ComfortCore<sup>®</sup>, a layer of ultra soft foam that offers a greater level of conformance to the back and hip area.

#### \*COMFORTCORE® PREMIUM

Step up to ComfortCore<sup>®</sup> Premium where latex and/or gel-infused visco elastic offer a greater level of conformance to the back and hip area.

#### UNICASED<sup>®</sup> XT TECHNOLOGY

Sealy's most innovative edge support system - UniCased® XT - provides greater stability and a seamless transition from one edge of the bed to the other. maximising your sleep surface.

#### **\*ICE-TOUCH®** TECHNOLOGY

The Ice-Touch<sup>®</sup> technology does not simply cool you down, it is cool-to-touch and provides an instant cooling effect on the skin. You will fall asleep more quickly, enjoying a qualitative night's rest.

# Available in Elevate Collection \* Available in Elevate Ultra Collection

located on each corner and side of the mattress as additional gripping points to make moving your mattress easier.