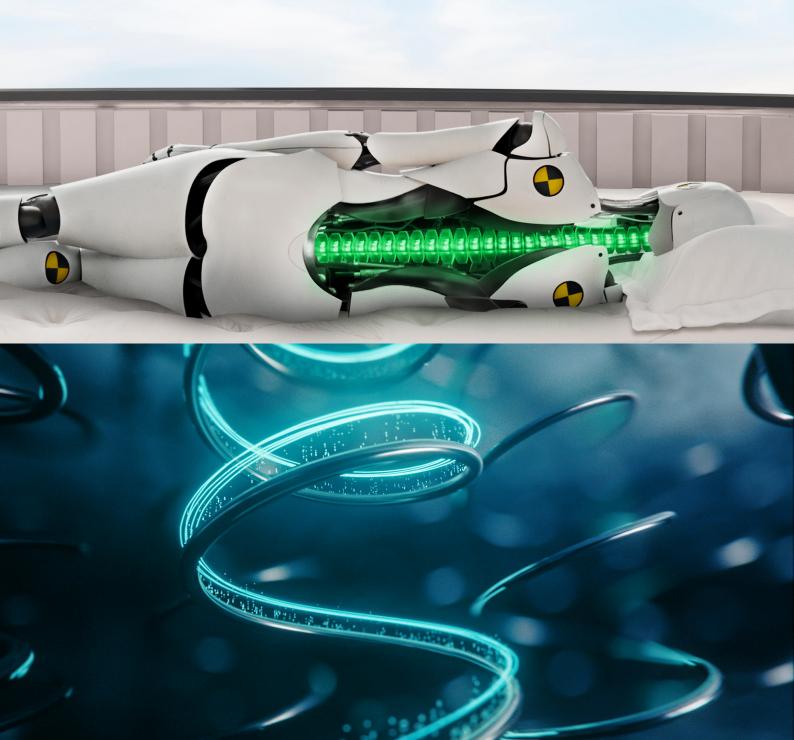

### DESIGNED & TESTED, SO YOU WAKE UP RESTED.

Without adequate spinal support, poor alignment can lead to back pain, discomfort and restlessness. For the best sleep possible, we designed a network of coils that sense your weight and respond with increasing levels of support that's needed to help maintain your body's natural alignment. Because when you're well supported at night, you can get straight into your day.

#### ALIGNSUPPORT™ COIL

Intuitive two-stage coil system senses your weight and responds with the support needed to help maintain your body's natural alignment.