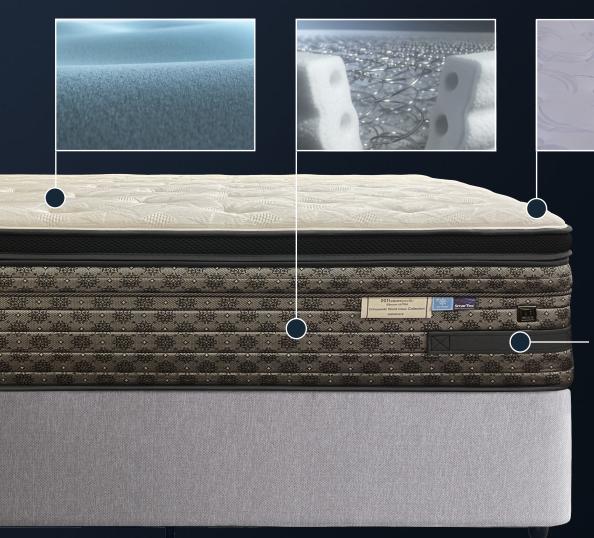

#### TECHNOLOGY

Not all mattresses are created equal. Inside the Elevate Ultra range are unique components designed and built to meet orthopaedically specified criteria, ensuring you wake up feeling alert, energised and ready to take on the day. Your body and mind elevated, thanks to the natural rejuvenation of unbroken, quality sleep.

#### ALIGNSUPPORT™ COIL

Intuitive two-stage coil system senses your weight and responds with the support needed to help maintain your body's natural alignment.

#### **SMARTEX®**

By drawing moisture away from the surface, this unique fabric treatment works to cool and regulate your sleep climate.

## COMFORTCORE® PREMIUM

Step up to ComfortCore®
Premium where latex and/or
gel-infused visco elastic offer
a greater level of conformance
to the back and hip area.

#### UNICASED® XT TECHNOLOGY

Sealy's most innovative edge support system - UniCased® XT - provides greater stability and a seamless transition from one edge of the bed to the other, maximising your sleep surface.

### ICE-TOUCH® TECHNOLOGY

The Ice-Touch® technology does not simply cool you down, it is cool-to-touch and provides an instant cooling effect on the skin. You will fall asleep more quickly, enjoying a qualitative night's rest.

### LIFTRIGHT® WRAP HANDLES

Wrap handles are located on each corner and side of the mattress as additional gripping points to make moving your mattress easier.