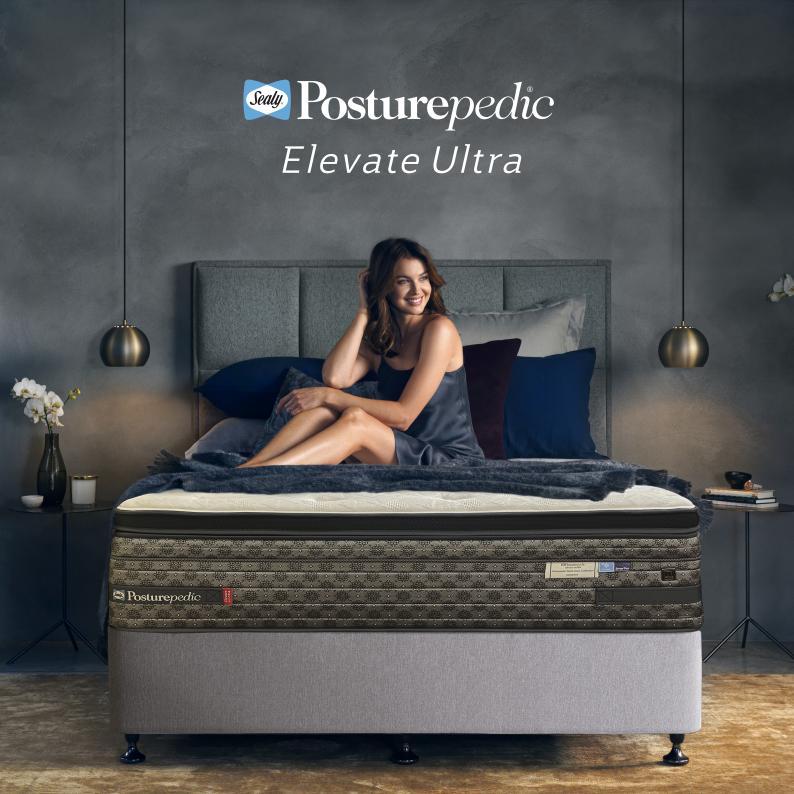

Quality sleep is the fuel that powers your day. At Sealy, it's the reason we combine groundbreaking orthopaedic research and state-of-the-art scientific techniques: including using sensor equipped test mannequins to understand the impact of mattress design on the body. The result is Sealy Posturepedic®: a bed designed to maintain your body's natural alignment, ensuring comfort and support from head to toe.

## HAVE ALIGNED.

# DESIGNED & TESTED, SO YOU WAKE UP RESTED.

Without adequate spinal support, poor alignment can lead to back pain, discomfort and restlessness. For the best sleep possible, we designed a network of coils that sense your weight and respond

with increasing levels of support that's needed to help maintain your body's natural alignment. Because when you're well supported at night, you can get straight into your day.