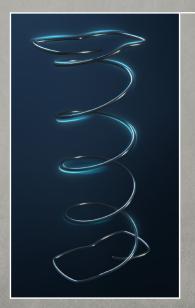

# DESIGNED & TESTED, SO YOU WAKE UP RESTED.

Without adequate spinal support, poor alignment can lead to back pain, discomfort and restlessness. For the best sleep possible, we designed a network of coils that sense your weight and respond

with increasing levels of support that's needed to help maintain your body's natural alignment. Because when you're well supported at night, you can get straight into your day.

#### ALIGNSUPPORT™ COIL

Intuitive two-stage coil system senses your weight and responds with the support needed to help maintain your body's natural alignment.