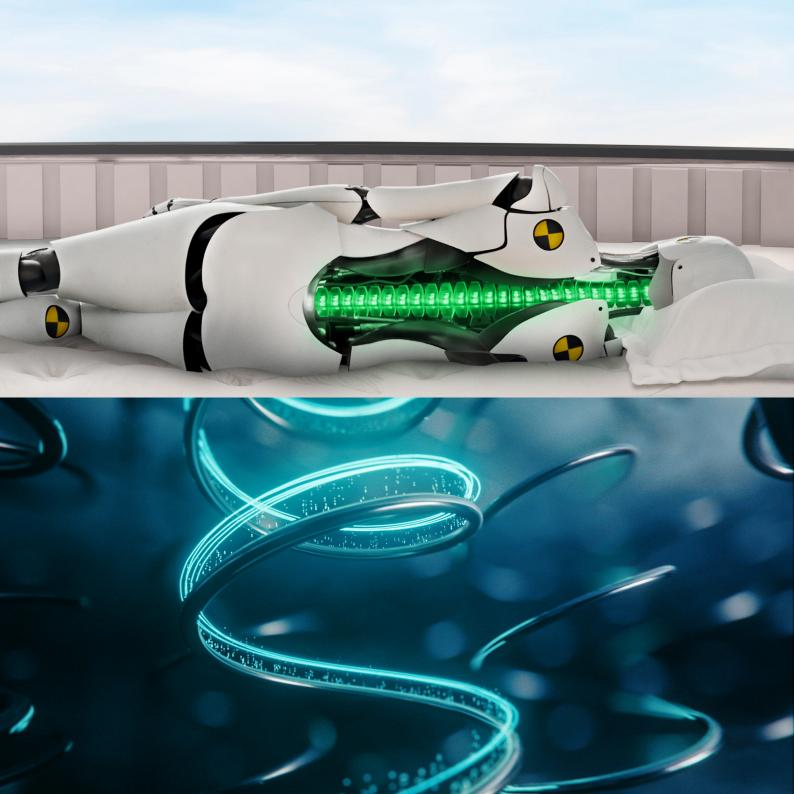

Quality sleep is the fuel that powers your day. At Sealy, it's the reason we combine groundbreaking orthopaedic research and state-of-the-art scientific techniques: including using sensor equipped test mannequins to understand the impact of mattress design on the body. The result is Sealy Posturepedic®: a bed designed to maintain your body's natural alignment, ensuring comfort and support from head to toe.

#### ALIGNSUPPORT™ COIL

Intuitive two-stage coil system senses your weight and responds with the support needed to help maintain your body's natural alignment.

## THE POSTUREPEDIC DIFFERENCE

Backed by world-leading orthopaedic research, Sealy Posturepedic® features innovative technology designed to sense your weight and respond with the appropriate level of support. This will help to maintain your body's natural alignment so that you sleep soundly and wake up ready to take on the day.