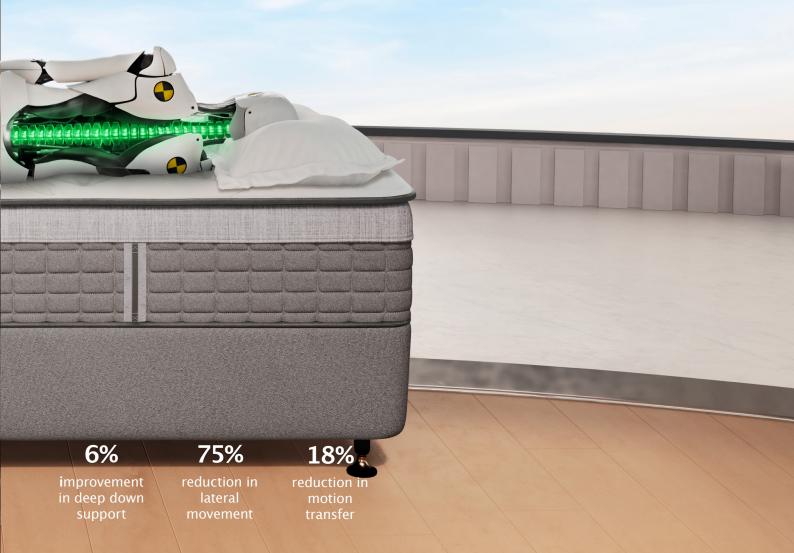

# DESIGNED & TESTED, SO YOU WAKE UP RESTED.

Without adequate spinal support, poor alignment can lead to back pain, discomfort and restlessness. For the best sleep possible, we designed a network of coils that sense your weight and respond

with increasing levels of support that's needed to help maintain your body's natural alignment. Because when you're well supported at night, you can get straight into your day.

#### ALIGNSUPPORT™ COIL

Intuitive two-stage coil system senses your weight and responds with the support needed to help maintain your body's natural alignment.

## THE POSTUREPEDIC DIFFERENCE

Backed by world-leading orthopaedic research, Sealy Posturepedic® features innovative technology designed to sense your weight and respond with the appropriate level of support. This will help to maintain your body's natural alignment so that you sleep soundly and wake up ready to take on the day.