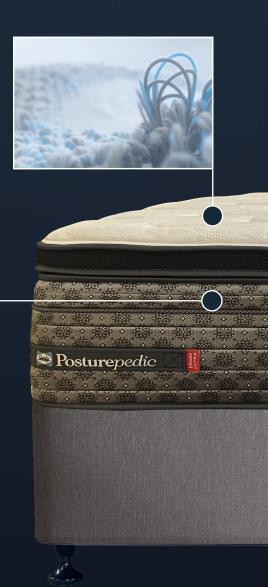

#### TECHNOLOGY

Not all mattresses are created equal. Inside the Elevate Ultra range are unique components designed and built to meet orthopaedically specified criteria, ensuring you wake up feeling alert, energised and ready to take on the day. Your body and mind elevated, thanks to the natural rejuvenation of unbroken, quality sleep.

#### ALIGNSUPPORT™ COIL

Intuitive two-stage coil system senses your weight and responds with the support needed to help maintain your body's natural alignment.

#### **SMARTEX®**

By drawing moisture away from the surface, this unique fabric treatment works to cool and regulate your sleep climate.

## COMFORTCORE® PREMIUM

Step up to ComfortCore®
Premium where latex and/or
gel-infused visco elastic offer
a greater level of conformance
to the back and hip area.

#### UNICASED® XT TECHNOLOGY

Sealy's most innovative edge support system - UniCased® XT - provides greater stability and a seamless transition from one edge of the bed to the other, maximising your sleep surface.